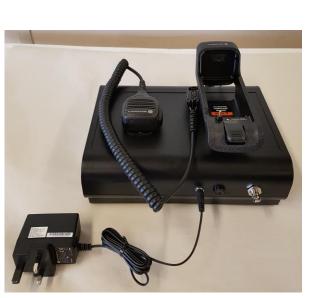

## **Product Description**

The B9030P-M is a desk top cradle built into a sturdy plastic case which permits the MTP6650 hand held TETRA radio to be used in locations where an external TETRA antenna is required. The unit provides a 500hm BNC antenna connector for an external arial and uses a mains plug top power supply to provide charging for the radio.

An optional item is the use of a standard Motorola MTP6650 remote speaker microphone which can be located on the top of the unit.

This item is also available for use with other radio manufacturer's equipment such as Sepura radios.

## **Features**

- Provides the radio with an external antenna connection.
- Provides mains charging for the radio.
- desk mount.
- For use with the MTP6650 handheld TETRA radio.
- Fit for purpose design for indoor use.
- Can be used with standard manufacturers audio accessories such as the Motorola MTP6650 remote speaker microphone.
- Fitted with 500hm BNC antenna connector.
- Powered by a mains plug top class II power supply.