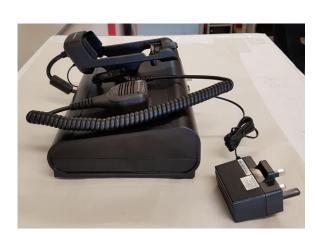

## **Product Description**

The B9030P-M is a desk top cradle built into a sturdy plastic case which permits the MTP6650 hand held TETRA radio to be used in locations where an external TETRA antenna is required. The unit provides a 500hm BNC antenna connector for an external arial and uses a mains plug top power supply to provide charging for the radio.

## **Features**

- Provides the radio with an external antenna connection.
- Provides mains charging for the radio.
- desk mount.
- For use with the MTP6650 handheld TETRA radio.
- Fit for purpose design for indoor use.
- Can be used with standard manufacturers audio accessories such as the Motorola MTP6650 remote speaker microphone.
- Fitted with 500hm BNC antenna connector.
- Powered by a mains plug top class II power supply.