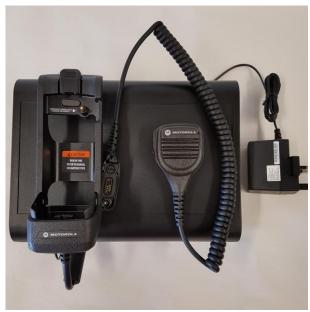

## **Product Description**

The B9030P-M is a desk top cradle built into a sturdy plastic case which permits the MTP6650 hand held TETRA radio to be used in locations where an external TETRA antenna is required. The unit provides a 500hm BNC antenna connector for an external arial and uses a mains plug top power supply to provide charging for the radio.

An optional item is the use of a standard Motorola MTP6650 remote speaker microphone which can be located on the top of the unit.

This item is also available for use with other radio manufacturer's equipment such as Sepura radios.

## **Features**

- Provides the radio with an external antenna connection.
- Provides mains charging for the radio.
- desk mount.
- For use with the MTP6650 handheld TETRA radio.
- Fit for purpose design for indoor use.
- Can be used with standard manufacturers audio accessories such as the Motorola MTP6650 remote speaker microphone.
- Fitted with 500hm BNC antenna connector.
- Powered by a mains plug top class II power supply.